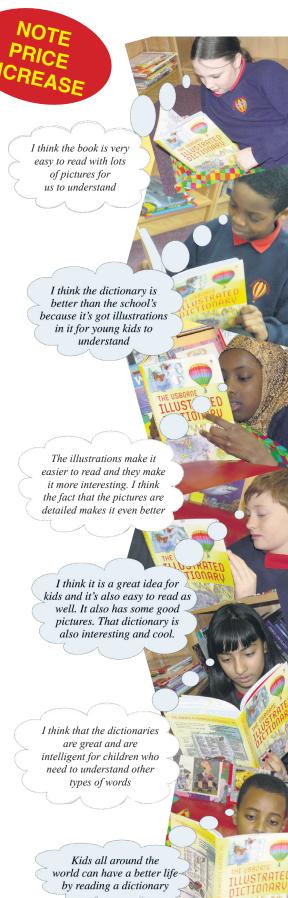

The Rotary Dictionary4Life (D4L) Literacy Project: www.dictionary4life.com

Over one million dictionaries have been presented mainly to year 6 primary school children as a personal aid to improve their literacy. Your club may already have done so in the past.

The Rotary D4L project uses a bespoke edition of the Usborne Illustrated Dictionary comprising 1000 illustrations, 10,000 entries and 20,000 definitions in full colour. The Rotary price is £3.80 a copy including delivery with a minimum order of 32 copies. The book has a space for the child's name on the flyleaf in a Rotary information panel, a autograph page for the child's classmates and a space for a club 'name' sticker.

The project is a positive way to help your local primary school pupils but also promote your Rotary Club in your community.

It is a highly visible promotion for Rotary and your club with your addition of a club sticker in the space provided.